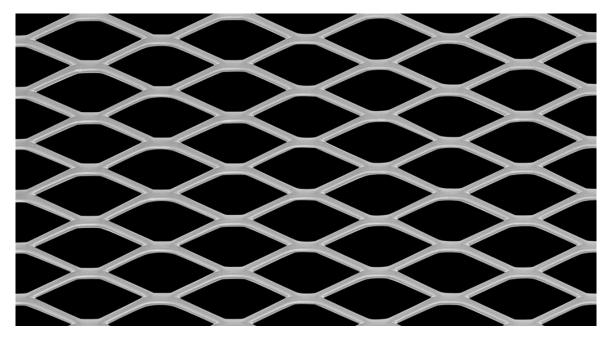

## Expanded Metal - Product Data Sheet - Ceiling Tile Mesh

Mesh Ref No: MMRB55 Raised Mild Steel Mesh

LW Pitch:38.10mmStrand Width:2.50mmSW Pitch:14.00mmThickness:1.20mmWeight:3.37 kg / m2Open Area:64%

Sheet Size: 595mm LWD x 595mm SWD - Plus custom sizes made to order.